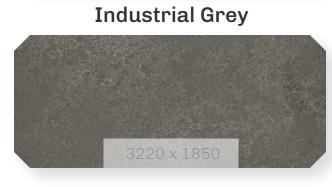

## HIGH SPEC ENGINEERED QUARTZ SURFACE

Our quartz surfaces consist of approximately 93% natural quartz, together with pigments, and resins.

These are vibro-compacted under vacuum, which results in a non-porous material that has the look of natural stone.