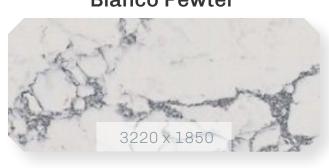

## HIGH SPEC ENGINEERED QUARTZ SURFACE

Our quartz surfaces consist of approximately 93% natural quartz, together with pigments, and resins.

These are vibro-compacted under vacuum, which results in a non-porous material that has the look of natural stone.