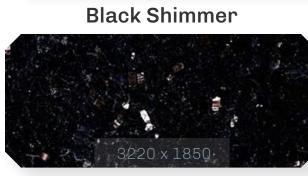

## HIGH SPEC ENGINEERED QUARTZ SURFACE

Our quartz surfaces consist of approximately 93% natural quartz, together with pigments, and resins.

These are vibro-compacted under vacuum, which results in a non-porous material that has the look of natural stone.