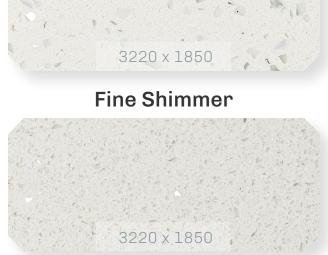

st of approximately 93% natural quartz, together with pigments, and resins.

These are vibro-compacted under vacuum, which results in a non-porous material that has the look of natural stone.

Origin Quartz surfaces are 7 on the Mohs hardness scale.

(Diamonds are a 10 on the scale as a comparison)

## Easy Care

No sealants are necessary due to the surfaces being non-porous.

Scratch resistant.

## Warranties

Lifetime Limited on residential use 10 years on commercial use Designed for interior installations only

## **GET IN TOUCH**

Western Cape
STONE ALLIANCE

021 380 0294

www.originquartz.co.za www.stonealliance.co.za

sales@stonealliance.co.za

0

1 Manhattan Street, Airport Industria 2, Cape Town, 7490







www.originquartz.co.za

Distrubuted by: Stone Alliance

Catalogue 2023