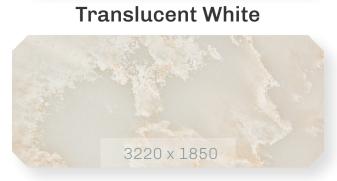

## HIGH SPEC ENGINEERED QUARTZ SURFACE

Our quartz surfaces consist of approximately 93% natural quartz, together with pigments, and resins.

These are vibro-compacted under vacuum, which results in a non-porous material that has the look of natural stone.