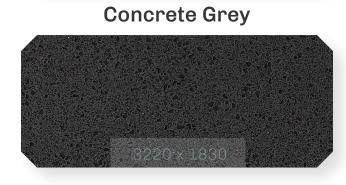

approximately 93% natural quartz, together with pigments, and resins.

These are vibro-compacted under vacuum, which results in a non-porous material that has the look of natural stone.

Origin Quartz surfaces are 7 on the Mohs hardness scale.

(Diamonds are a 10 on the scale as a comparison)

## Easy Care

No sealants are necessary due to the surfaces being non-porous.

Scratch resistant.

## Warranties

Lifetime Limited on residential use 10 years on commercial use Designed for interior installations only

## **GET IN TOUCH**

Western Cape
STONE ALLIANCE

021 380 0294

www.originquartz.co.za www.stonealliance.co.za

sales@stonealliance.co.za

0

1 Manhattan Street, Airport Industria 2, Cape Town, 7490







www.originquartz.co.za

Distrubuted by: Stone Alliance

Catalogue 2023