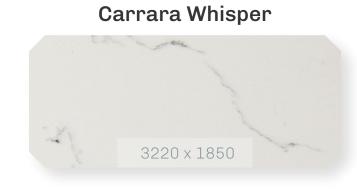

## HIGH SPEC ENGINEERED QUARTZ SURFACE

Our quartz surfaces consist of approximately 93% natural quartz, together with pigments, and resins.

These are vibro-compacted under vacuum, which results in a non-porous material that has the look of natural stone.