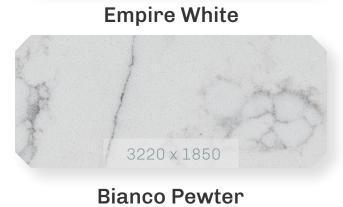

## HIGH SPEC ENGINEERED QUARTZ SURFACE

Our quartz surfaces consist of approximately 93% natural quartz, together with pigments, and resins.

These are vibro-compacted under vacuum, which results in a non-porous material that has the look of natural stone.