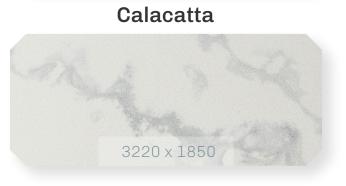

## HIGH SPEC ENGINEERED QUARTZ SURFACE

Our quartz surfaces consist of approximately 93% natural quartz, together with pigments, and resins.

These are vibro-compacted under vacuum, which results in a non-porous material that has the look of natural stone.