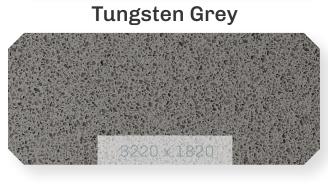

f approximately 93% natural quartz, together with pigments, and resins.

These are vibro-compacted under vacuum, which results in a non-porous material that has the look of natural stone.

Origin Quartz surfaces are 7 on the Mohs hardness scale.

(Diamonds are a 10 on the scale as a comparison)

## Easy Care

No sealants are necessary due to the surfaces being non-porous.

Scratch resistant.

## Warranties

Lifetime Limited on residential use 10 years on commercial use Designed for interior installations only

## **GET IN TOUCH**

Western Cape
STONE ALLIANCE

021 380 0294

www.originquartz.co.za www.stonealliance.co.za

sales@stonealliance.co.za

0

1 Manhattan Street, Airport Industria 2, Cape Town, 7490







www.originquartz.co.za

Distrubuted by: Stone Alliance

Catalogue 2023