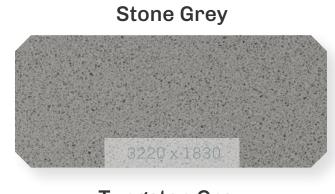

of approximately 93% natural quartz, together with pigments, and resins.

These are vibro-compacted under vacuum, which results in a non-porous material that has the look of natural stone.

Origin Quartz surfaces are 7 on the Mohs hardness scale.

(Diamonds are a 10 on the scale as a comparison)

## Easy Care

No sealants are necessary due to the surfaces being non-porous.

Scratch resistant.

## Warranties

Lifetime Limited on residential use 10 years on commercial use Designed for interior installations only

## **GET IN TOUCH**

Western Cape
STONE ALLIANCE

021 380 0294

www.originquartz.co.za www.stonealliance.co.za

sales@stonealliance.co.za

0

1 Manhattan Street, Airport Industria 2, Cape Town, 7490







www.originquartz.co.za

Distrubuted by: Stone Alliance

Catalogue 2023