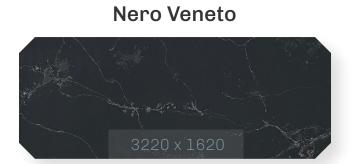

## HIGH SPEC ENGINEERED QUARTZ SURFACE

Our quartz surfaces consist of approximately 93% natural quartz, together with pigments, and resins.

These are vibro-compacted under vacuum, which results in a non-porous material that has the look of natural stone.