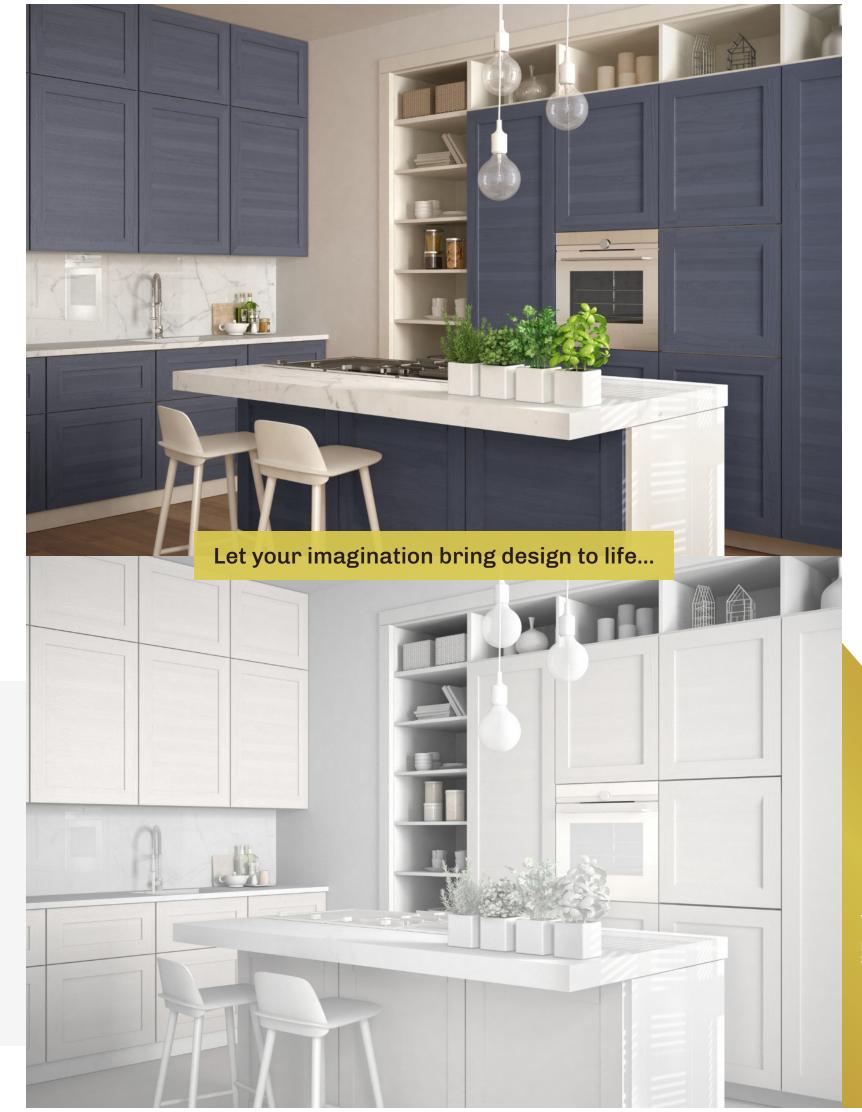

## HIGH SPEC ENGINEERED QUARTZ SURFACE

Our quartz surfaces consist of approximately 93% natural quartz, together with pigments, and resins.

These are vibro-compacted under vacuum, which results in a non-porous material that has the look of natural stone.