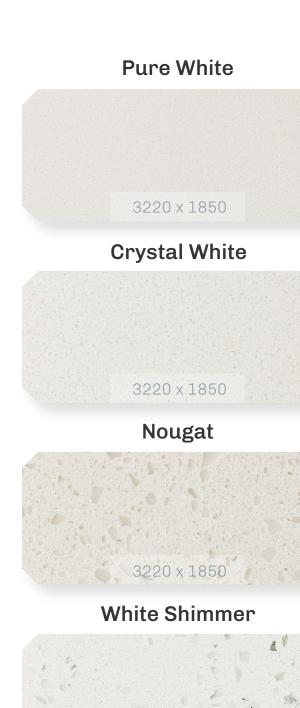

sist of approximately 93% natural quartz, together with pigments, and resins.

These are vibro-compacted under vacuum, which results in a non-porous material that has the look of natural stone.

Origin Quartz surfaces are 7 on the Mohs hardness scale.

(Diamonds are a 10 on the scale as a comparison)

## Easy Care

No sealants are necessary due to the surfaces being non-porous.

Scratch resistant.

## Warranties

Lifetime Limited on residential use 10 years on commercial use Designed for interior installations only

## **GET IN TOUCH**

Western Cape
STONE ALLIANCE

021 380 0294

www.originquartz.co.za www.stonealliance.co.za

sales@stonealliance.co.za

0

1 Manhattan Street, Airport Industria 2, Cape Town, 7490







www.originquartz.co.za

Distrubuted by: Stone Alliance

Catalogue 2023